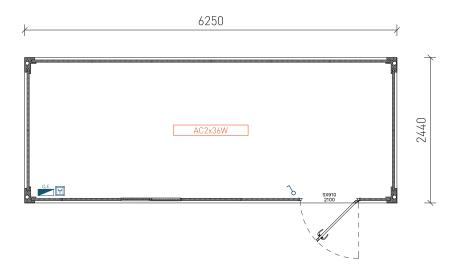

## Main Elevation

Width (Ext.)

Height (Int.)

Windows

Doors

Panel

Pavement type

Pavement covering