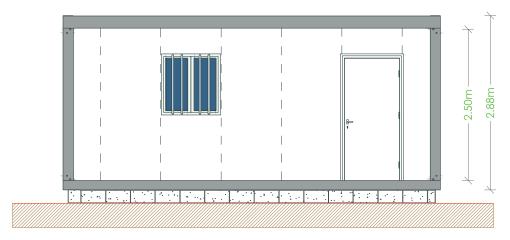

## Main Elevation

Width (Ext.)

Height (Int.)

Windows

Doors

Panel

Pavement type

Pavement covering

Coverage

Coverage isolation

Electrical board

Sockets

Switch

2440mm.

2500mm (Option 3000mm).

Sliding lacquered white aluminium windows, 1000x1045mm, with gratings and anti-mosquito net.

Lacquered white steel isolated doors, 40 mm thick (according to drawing).

Sandwich 1000mm; thickness 40mm; shaped.

Base: Galvanized structure with locking in omegas. Floor in MGO.

Vinyl screen.

 $\label{lem:Galvanized} \textbf{Galvanized profiled plate. False ceiling consisting of 30 mm sandwich panel.}$ 